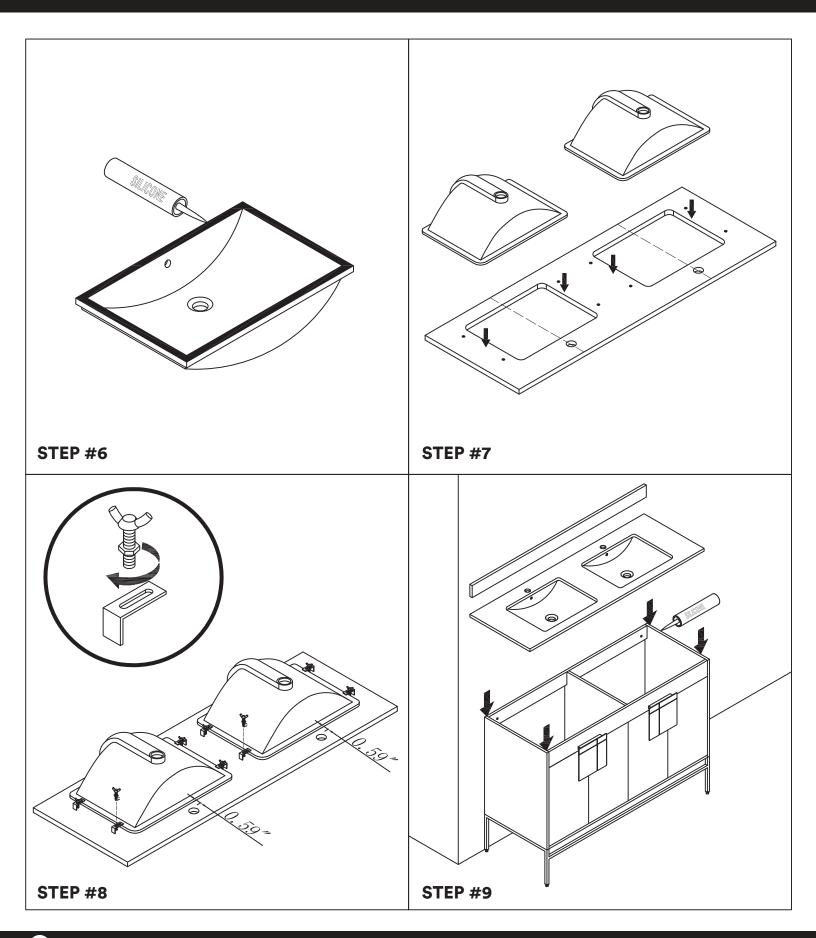

### VANITY COMPONENTS

During unpacking the product and prior to installation inspect your new product for any damages or missing parts.

Do not attempt to install or operate the product if the product is damaged.

| Part | <b>4.14mm</b> | 7<br>Pieces  |
|------|---------------|--------------|
| B    | O TABBARD     | 10<br>Pieces |
| Part |               | 10<br>Pieces |
| Part |               | 10<br>Pieces |