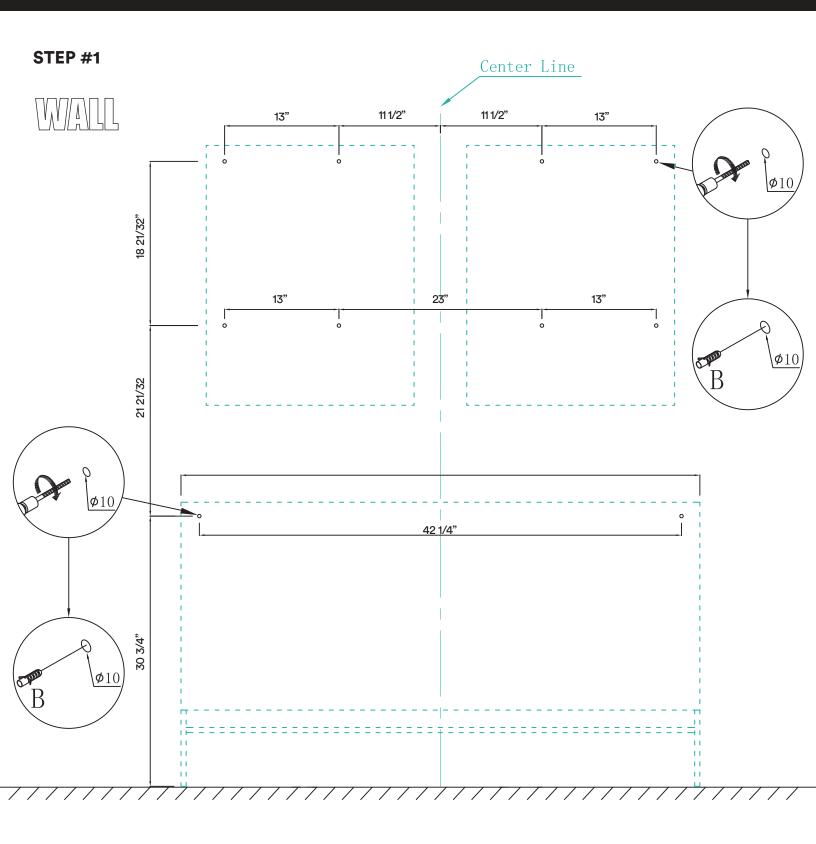

not be liable for any and all fees, cost of installation/reinstallation/removal, subsequent damage or transportation in case of the product defect.

### VANITY COMPONENTS

During unpacking the product and prior to installation inspect your new product for any damages or missing parts.

Do not attempt to install or operate the product if the product is damaged.

| Part | <b>4.14mm</b> | 7<br>Pieces  |
|------|---------------|--------------|
| B    | O TABBARD     | 10<br>Pieces |
| Part |               | 10<br>Pieces |
| Part |               | 10<br>Pieces |

### TOOLS REQUIRED FOR INSTALLATION





## **DIMENSIONS/TECHNICAL DATA**



**ATTENTION!** Dimensions may vary by up to 3/8". It is highly recommended to pull all dimensions of actual model for installation and measuring purposes.





**ATTENTION!** Dimensions may vary by up to 3/8". It is highly recommended to pull all dimensions of actual model for installation and measuring purposes.