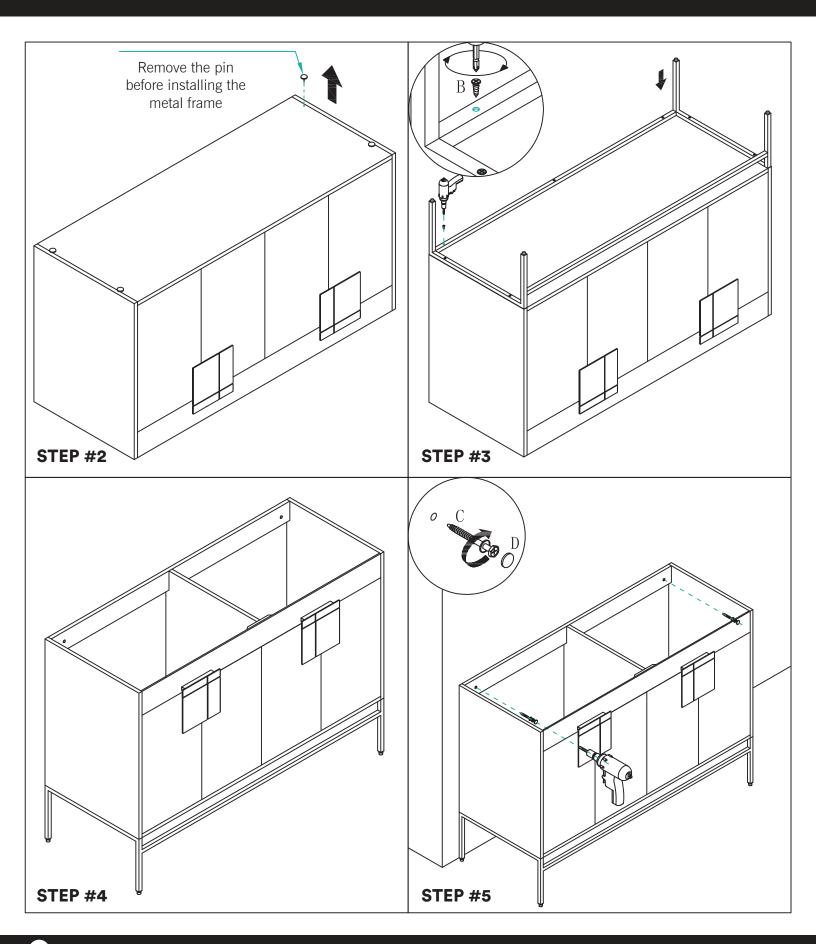

### VANITY COMPONENTS

During unpacking the product and prior to installation inspect your new product for any damages or missing parts.

Do not attempt to install or operate the product if the product is damaged.

| Part | <b>4.14mm</b> | 7<br>Pieces  |
|------|---------------|--------------|
| B    | O TABBARD     | 10<br>Pieces |
| Part |               | 10<br>Pieces |
| Part |               | 10<br>Pieces |