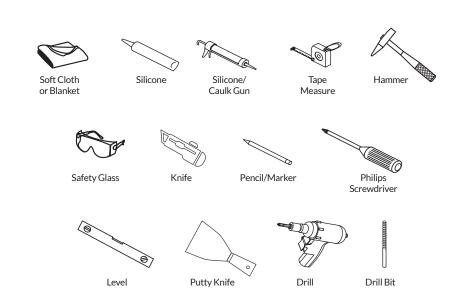

ained in connection with this product Neither manufacture, nor distributor, nor retailer is responsible for water damage or flood caused due to use of this product.

Under no circumstances We shall not be liable for any and all fees, cost of installation/reinstallation/removal, subsequent damage or transportation in case of the product defect.

### VANITY COMPONENTS

During unpacking the product and prior to installation inspect your new product for any damages or missing parts.

Do not attempt to install or operate the product if the product is damaged.

| Part | <b>4.14mm</b> | 7<br>Pieces  |
|------|---------------|--------------|
| B    | O TABBARD     | 10<br>Pieces |
| Part |               | 10<br>Pieces |
| Part |               | 10<br>Pieces |

### TOOLS REQUIRED FOR INSTALLATION





## **DIMENSIONS/TECHNICAL DATA**



**ATTENTION!** Dimensions may vary by up to 3/8". It is highly recommended to pull all dimensions of actual model for installation and measuring purposes.





**ATTENTION!** Dimensions may vary by up to 3/8". It is highly recommended to pull all dimensions of actual model for installation and measuring purposes.