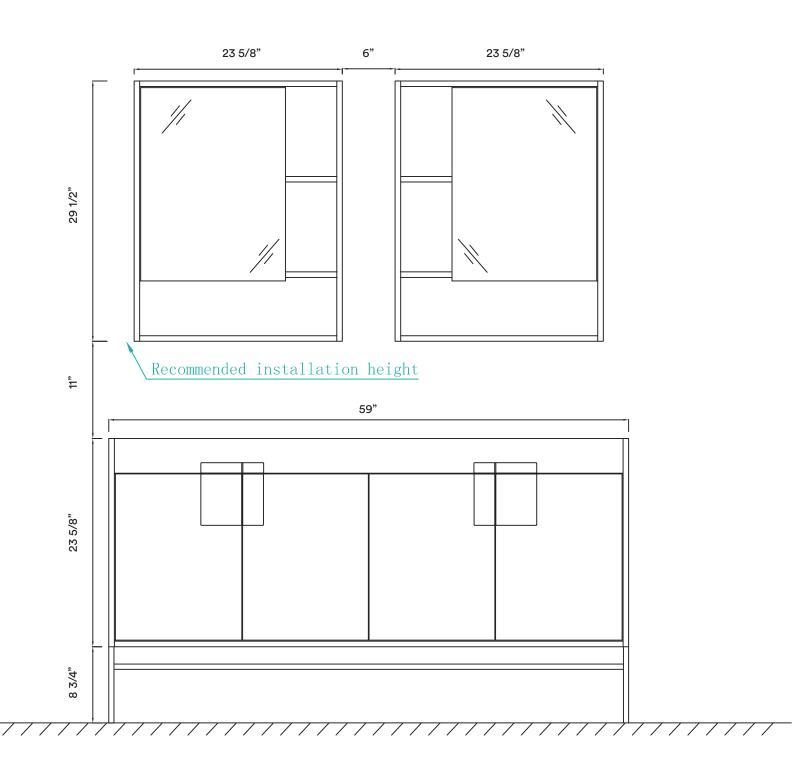

## **DIMENSIONS/TECHNICAL DATA**

**ATTENTION!** Dimensions may vary by up to 3/8". It is highly recommended to pull all dimensions of actual model for installation and measuring purposes.

**ATTENTION!** Dimensions may vary by up to 3/8". It is highly recommended to pull all dimensions of actual model for installation and measuring purposes.